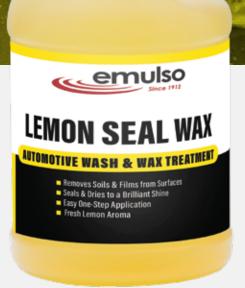

**Automotive Wash & Wax Treatment** 

#### RIDE & SHINE IN ONE SIMPLE STEP!

**LEMON SEAL WAX** is an easy-to-use automotive wash & wax treatment that removes soils and films from surfaces and dries to a protective, brilliant finish all in one simple step.

- Removes Soils & Films from Surfaces
- Seals & Dries to a Brilliant Shine
- Easy One-Step Application
- Fresh Lemon Aroma

emulso